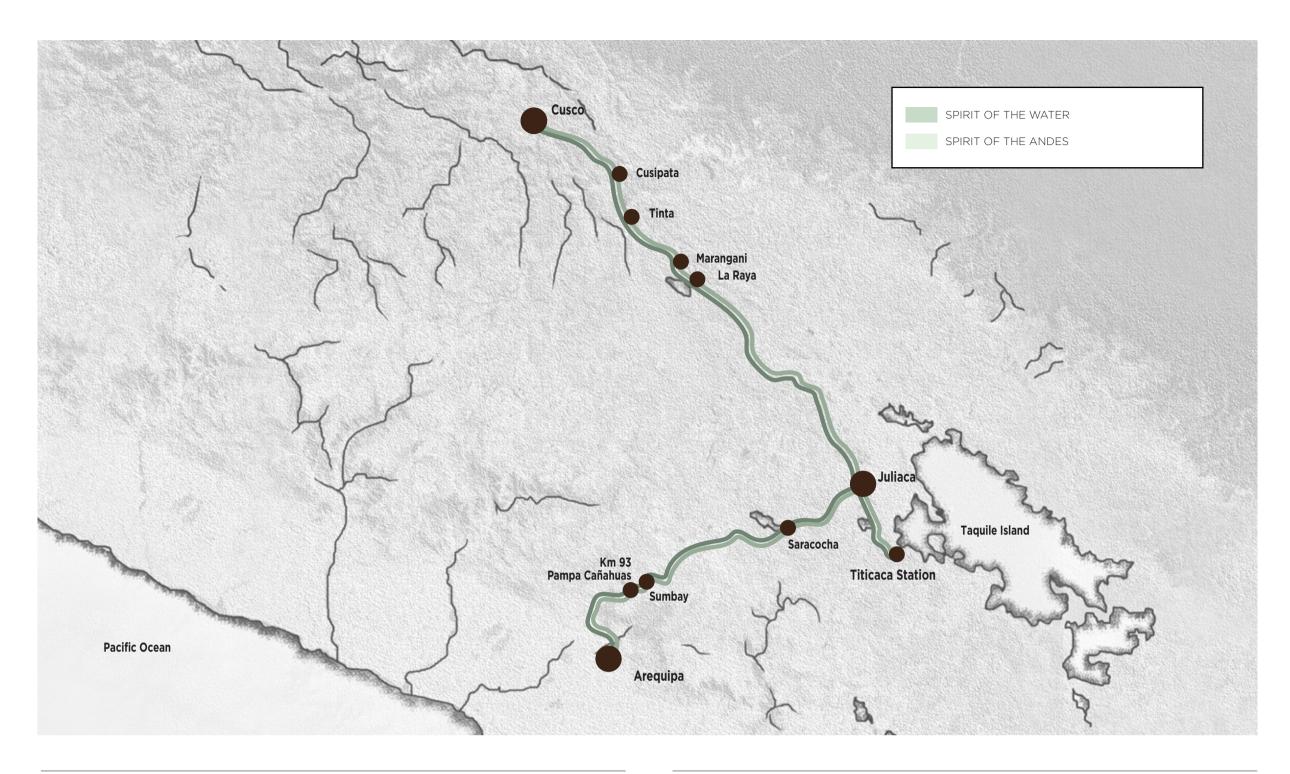

## **SPIRIT OF THE WATER**

Cusco - Puno Departs every Tuesday

#### DAY 1

10:00 Check-in

11:00 Departure of the train from Cusco

12:30 Lunch on board

14:00 Visit to Raqchi Archaeological site

15:45 Afternoon tea in the bar car 17:20 Arrival at La Raya

19:00 Cocktails and canapés at the Piano bar car

19:30 Dinner on board

22:00 Arrival at Lake Titicaca station - Puno Dock

Overnight at Lake Titicaca station - Puno

#### DAY 2

Sunrise at Lake Titicaca

6:00 Breakfast on board

8:30 Check-out at Lake Titicaca station - Puno

# **SPIRIT OF THE ANDES**

Puno - Cusco

Departs every Wednesday

# DAY 1

11:00 Check-in at the hangar in Puno Departure from Puno - Lake Titicaca station

13:30 Lunch on board

16:30 Bar and cooking classes Arrival at La Raya

19:00 Cocktails on board

19:30 Dinner on board

Arrival at Cusipata

Overnight in Cusipata

#### DAY 2

5:30 Departure from Cusipata

6:00 Breakfast on board 7:30 Arrival in Cusco - Wanchaq station