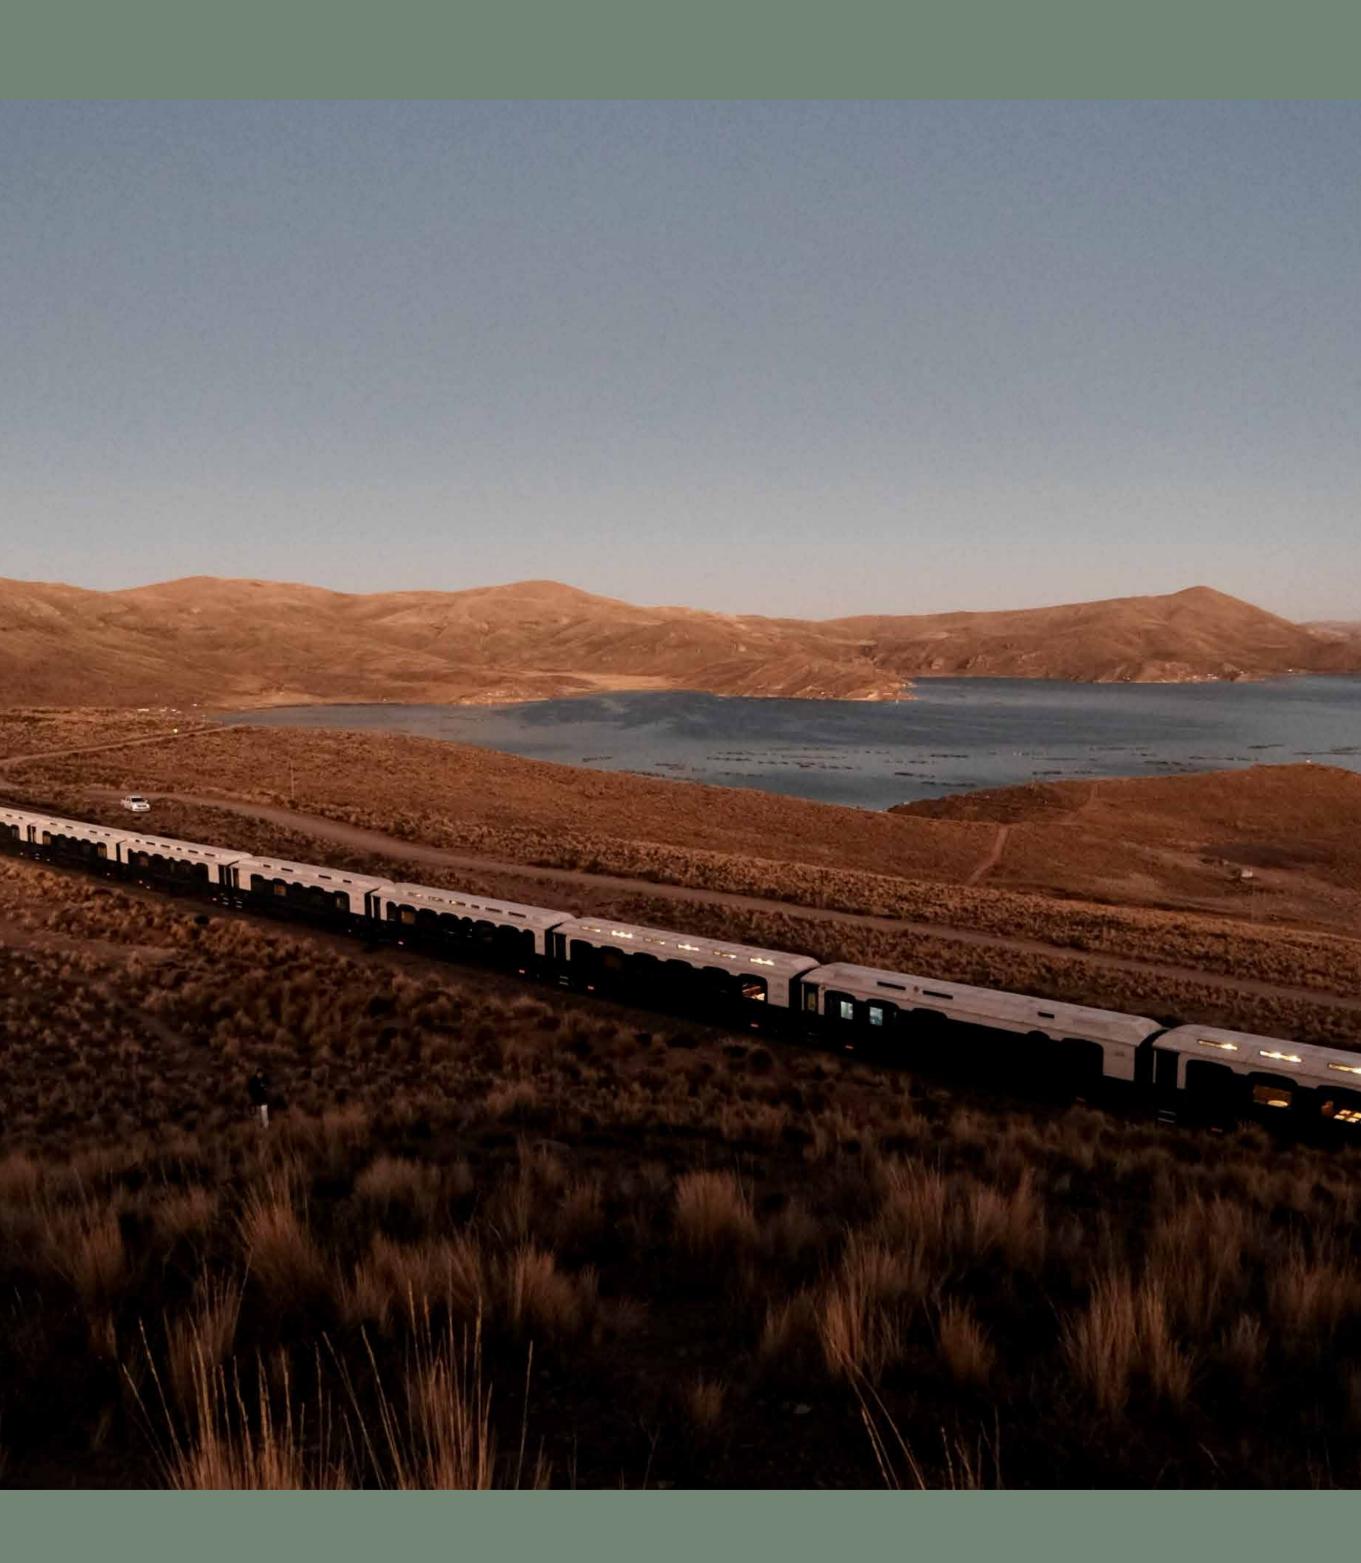

19:30 Dinner on board

22:00 Arrival at Lake Titicaca station - Puno Dock

Overnight at Lake Titicaca station - Puno

#### DAY 2

Sunrise at Lake Titicaca

6:00 Breakfast on board

8:30 Tour of Lake Titicaca - Visit to the floating island of Uros

Lunch in Taquile - Visit to the beach of Collata 16:00 Afternoon Tea Time

16:50 Departure to Saracocha

19:00 Cocktails and canapés at the Piano bar car 19:30 Dinner on board

21:15 Arrival at Saracocha

 Observation of stars and constellations (subject to weather conditions)

Overnight at Saracocha