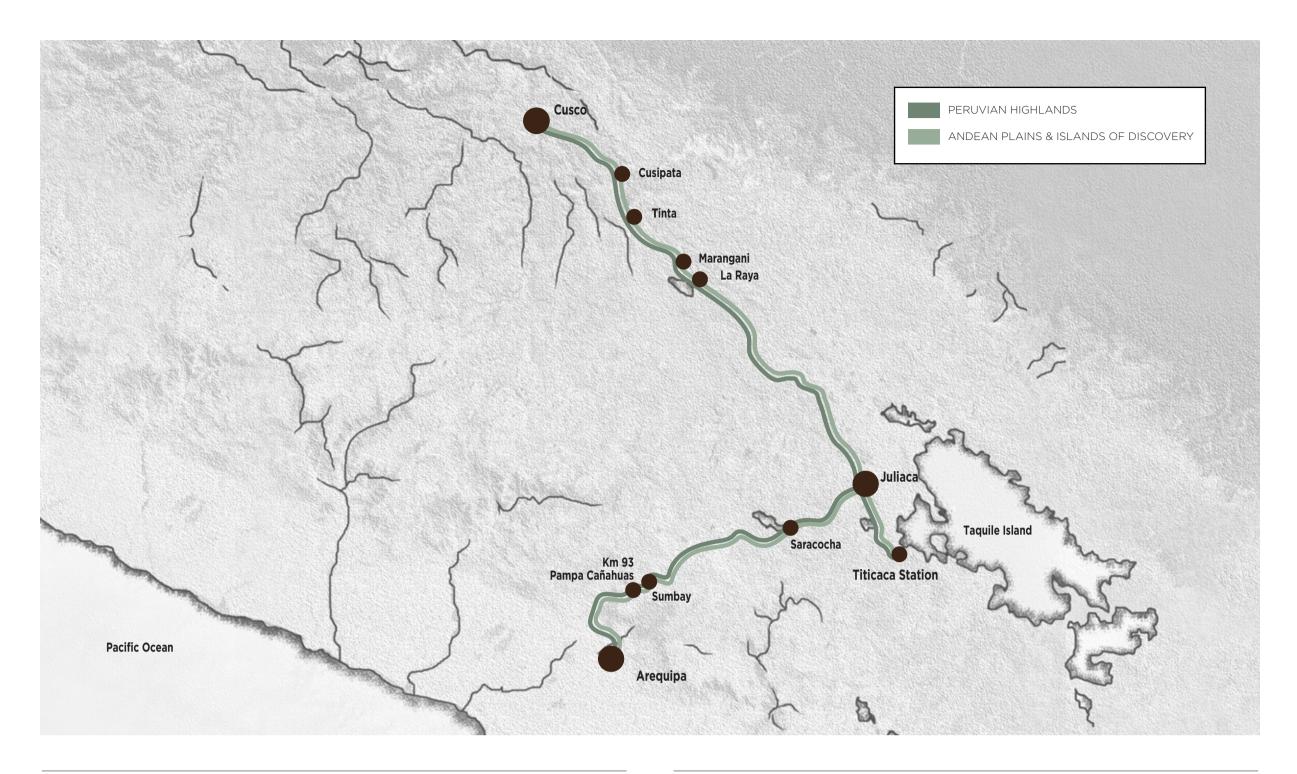

#### **PERUVIAN HIGHLANDS**

Cusco - Puno - Arequipa Departs every Thursday

#### DAY 1

10:00 Check-in

11:00 Departure of the train from Cusco 12:30 Lunch on board

14:00 Visit to Raqchi Archaeological site

15:45 Afternoon tea in the bar car 17:20 Arrival at La Raya

19:00 Cocktails and canapés at the Piano bar car

19:30 Dinner on board

22:00 Arrival at Lake Titicaca station - Puno Dock

Overnight at Lake Titicaca station - Puno

#### DAY 2

Sunrise at Lake Titicaca

6:00 Breakfast on board

8:30 Tour of Lake Titicaca - Visit to the floating island of Uros

Lunch in Taquile - Visit to the beach of Collata 16:00 Afternoon Tea Time

16:50 Departure to Saracocha

19:00 Cocktails and canapés at the Piano bar car 19:30 Dinner on board

21:15 Arrival at Saracocha

 Observation of stars and constellations (subject to weather conditions)

Overnight at Saracocha

## DAY 3

Sunrise at Saracocha

6:00 Breakfast on board 9:50 Tour to the Sumbay Caves

11:30 Stop at Km 93: Disembark for guests going independently to the Colca Canyon.

(not included in the train ticket)

12:30 Lunch on board

15:30 Arrival to Arequipa. An optional guided transfer to the airport is available; enjoy the views as you travel to the airport. Please note that this is an included service arriving at Arequipa Rodriguez Ballon International Airport at 18:00 hours.